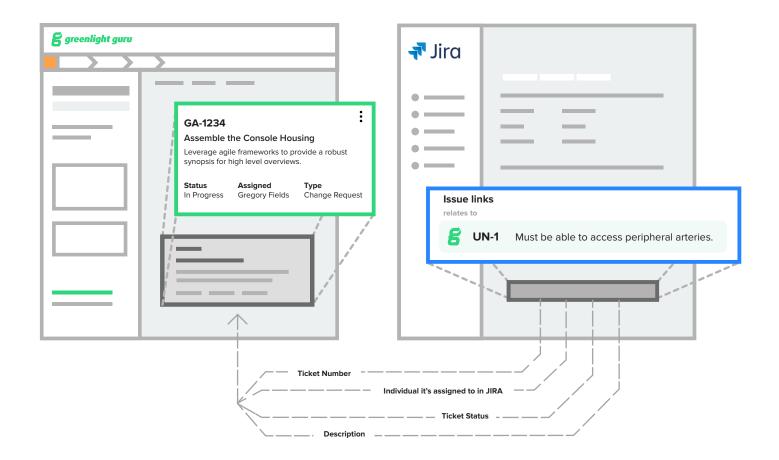

## **FEATURES**

Easily link JIRA Issues to any Design Controls in Greenlight Guru

Navigate seamlessly between linked Design Controls and any associated JIRA Issues

View key details about linked items in Greenlight Guru as the work progresses in JIRA

## **BENEFITS**

Achieve visibility between your Design Control and Risk Management system of record and the software implementation being tracked in JIRA

Reduce compliance risk by ensuring the appropriate JIRA artifacts are captured in your QMS